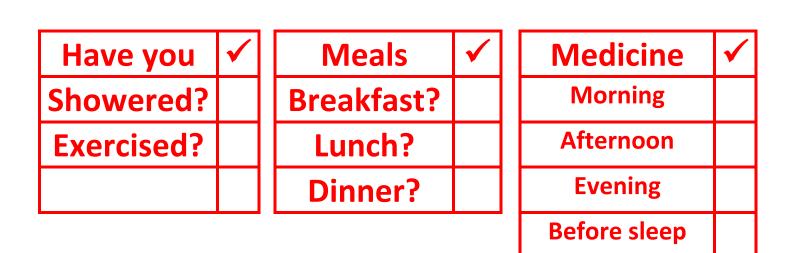

| Medicine     | $\checkmark$ |
|--------------|--------------|
| Morning      |              |
| Afternoon    |              |
| Evening      |              |
| Before sleep |              |