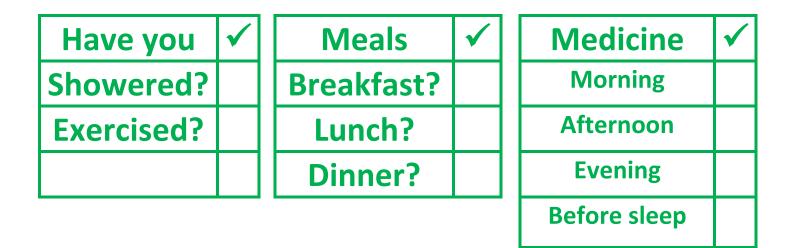

iday



## 2024 8 June Saturday



# 2024 9 June Sunday







# 2024 10 June Nonday



# 2024 11 June Tuesday



# 2024 12 June Wednesday



# 2024 13 June Thursday



## 2024 14 June Friday



# 2024 15 June Saturday



# 2024 16 June Sunday







#### 2024 17 June Monday Hari Raya Haji



| Meals      | $\checkmark$ |
|------------|--------------|
| Breakfast? |              |
| Lunch?     |              |
| Dinner?    |              |
|            |              |

| Medicine     | $\checkmark$ |
|--------------|--------------|
| Morning      |              |
| Afternoon    |              |
| Evening      |              |
| Before sleep |              |

# 2024 18 June Tuesday



## 2024 19 June Wednesday



# 2024 20 June Thursday



# 2024 21 June Friday



# 2024 22 June Saturday



# 2024 23 June Sunday







# 2024 24 June Monday



# 2024 25 June Tuesday



# 2024 26 June Wednesday



# 2024 27 June Thursday



# 2024 28 June Friday



# 2024 29 June Saturday



# 2024 30 June Sunday