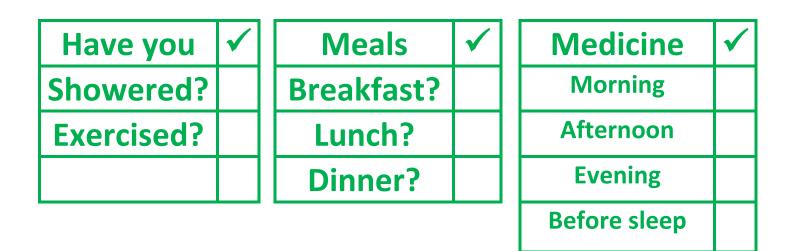

| Medicine     | $\checkmark$ |
|--------------|--------------|
| Morning      |              |
| Afternoon    |              |
| Evening      |              |
| Before sleep |              |