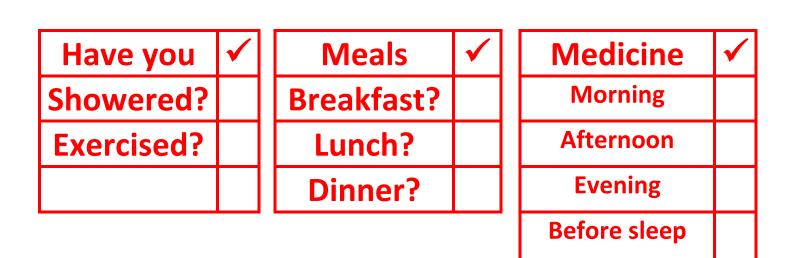

| Medicine     | $\checkmark$ |
|--------------|--------------|
| Morning      |              |
| Afternoon    |              |
| Evening      |              |
| Before sleep |              |