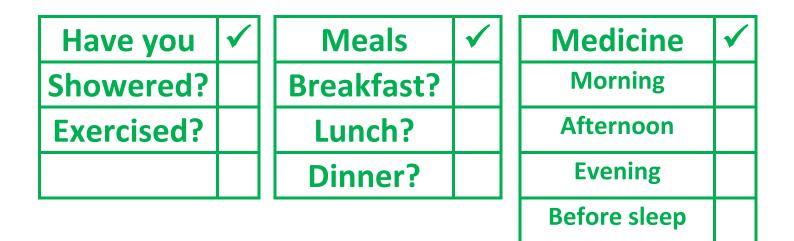

| Medicine     | $\checkmark$ |
|--------------|--------------|
| Morning      |              |
| Afternoon    |              |
| Evening      |              |
| Before sleep |              |