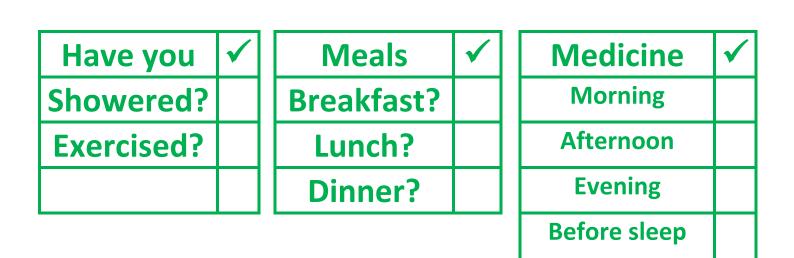

| Medicine     | $\checkmark$ |
|--------------|--------------|
| Morning      |              |
| Afternoon    |              |
| Evening      |              |
| Before sleep |              |