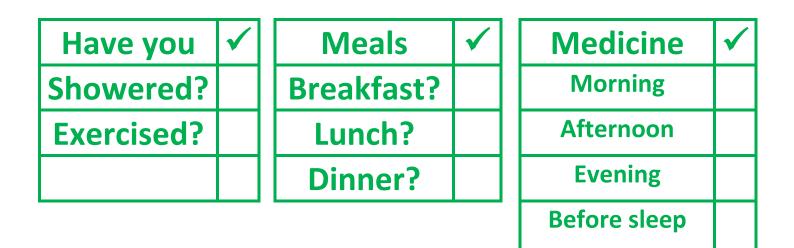

| Medicine     | $\checkmark$ |
|--------------|--------------|
| Morning      |              |
| Afternoon    |              |
| Evening      |              |
| Before sleep |              |