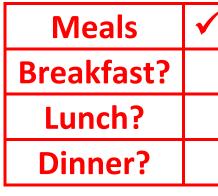

| Medicine     | $\checkmark$ |
|--------------|--------------|
| Morning      |              |
| Afternoon    |              |
| Evening      |              |
| Before sleep |              |