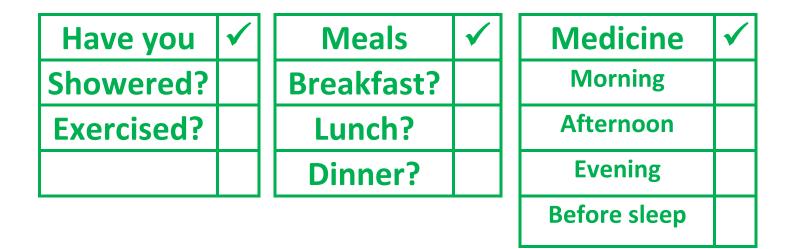

| Medicine     | $\checkmark$ |
|--------------|--------------|
| Morning      |              |
| Afternoon    |              |
| Evening      |              |
| Before sleep |              |