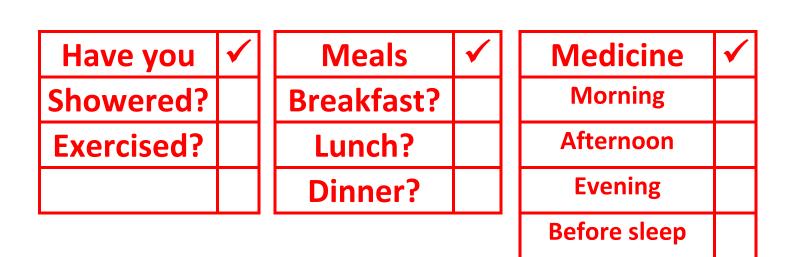

| Medicine     | $\checkmark$ |
|--------------|--------------|
| Morning      |              |
| Afternoon    |              |
| Evening      |              |
| Before sleep |              |