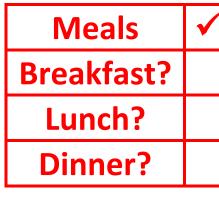

rday



# 2024 9 June Sunday







# 2024 10 June Nonday



# 2024 11 June Tuesday



# 2024 12 June Wednesday



# 2024 13 June Thursday



## 2024 14 June Friday



# 2024 15 June Saturday



# 2024 16 June Sunday







#### 2024 17 June Monday Hari Raya Haji



| Meals      | $\checkmark$ |
|------------|--------------|
| Breakfast? |              |
| Lunch?     |              |
| Dinner?    |              |
|            |              |

| Medicine     | $\checkmark$ |
|--------------|--------------|
| Morning      |              |
| Afternoon    |              |
| Evening      |              |
| Before sleep |              |

# 2024 18 June Tuesday



## 2024 19 June Wednesday



# 2024 20 June Thursday



# 2024 21 June Friday



# 2024 22 June Saturday



# 2024 23 June Sunday







# 2024 24 June Monday



# 2024 25 June Tuesday



# 2024 26 June Wednesday



# 2024 27 June Thursday



# 2024 28 June Friday



# 2024 29 June Saturday



# 2024 30 June Sunday