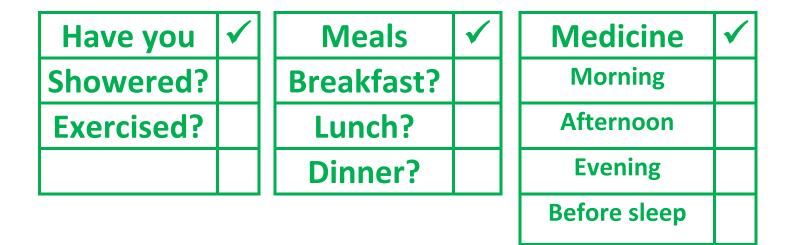

| Medicine     | $\checkmark$ |
|--------------|--------------|
| Morning      |              |
| Afternoon    |              |
| Evening      |              |
| Before sleep |              |