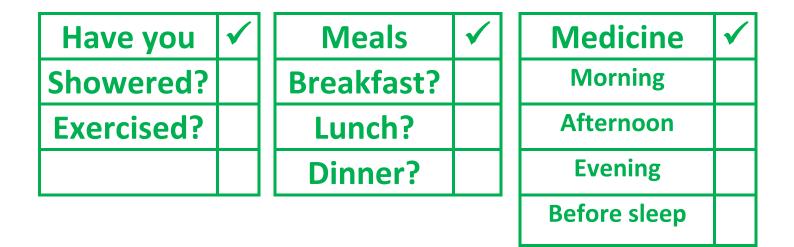

| Medicine     | $\checkmark$ |
|--------------|--------------|
| Morning      |              |
| Afternoon    |              |
| Evening      |              |
| Before sleep |              |