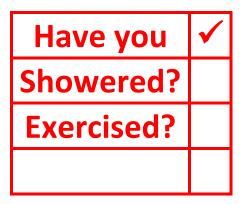

# 2024 17 May Friday



# 2024 18 May Saturday



# 2024 19 May Sunday



# 2024 20 May Nonday



# 2024 21 May Tuesday



# 2024 22 May Wesak Day



# 2024 23 May Thursday



# 2024 24 May Friday



# 2024 25 May Saturday



## 2024 26 May Sunday



# 2024 27 May Nonday



# 2024 28 May Tuesday



## 2024 29 May Wednesday



# 2024 30 May Thursday



# 2024 31 May Friday



## 2024 1 June Saturday



# 2024 2 June Sunday



# 2024 3 June Monday



# 2024 4 June Tuesday



#### 2024 5 June Wednesday



# 2024 6 June Thursday



## 2024 7 June Friday



## 2024 8 June Saturday



# 2024 9 June Sunday







# 2024 10 June Nonday



# 2024 11 June Tuesday



# 2024 12 June Wednesday



# 2024 13 June Thursday



## 2024 14 June Friday



# 2024 15 June Saturday



# 2024 16 June Sunday







#### 2024 17 June Monday Hari Raya Haji



| Meals      | $\checkmark$ |
|------------|--------------|
| Breakfast? |              |
| Lunch?     |              |
| Dinner?    |              |
|            |              |

| Medicine     | $\checkmark$ |
|--------------|--------------|
| Morning      |              |
| Afternoon    |              |
| Evening      |              |
| Before sleep |              |

# 2024 18 June Tuesday



## 2024 19 June Wednesday



# 2024 20 June Thursday



# 2024 21 June Friday



# 2024 22 June Saturday



# 2024 23 June Sunday







# 2024 24 June Monday



# 2024 25 June Tuesday



# 2024 26 June Wednesday



# 2024 27 June Thursday



# 2024 28 June Friday



# 2024 29 June Saturday



# 2024 30 June Sunday