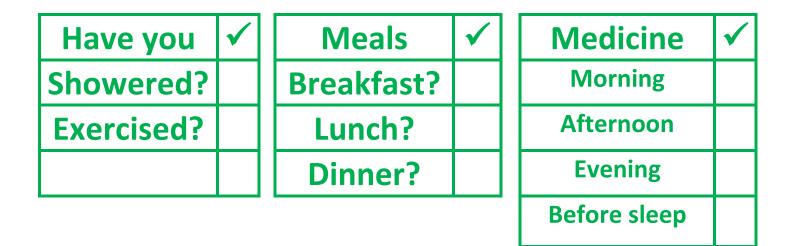

| Medicine     | $\checkmark$ |
|--------------|--------------|
| Morning      |              |
| Afternoon    |              |
| Evening      |              |
| Before sleep |              |