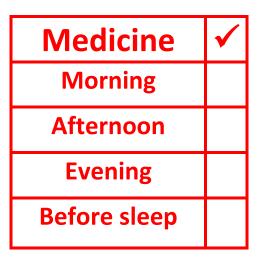

| Medicine     | $\checkmark$ |
|--------------|--------------|
| Morning      |              |
| Afternoon    |              |
| Evening      |              |
| Before sleep |              |