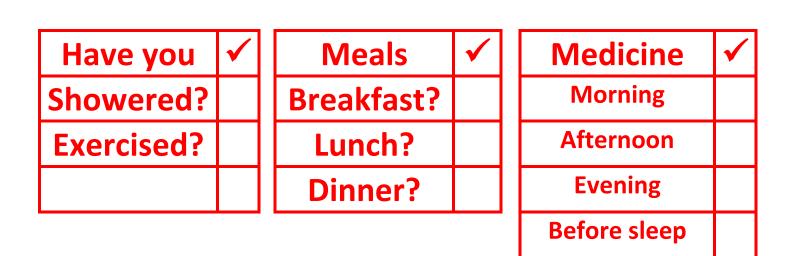

| Medicine     | $\checkmark$ |
|--------------|--------------|
| Morning      |              |
| Afternoon    |              |
| Evening      |              |
| Before sleep |              |