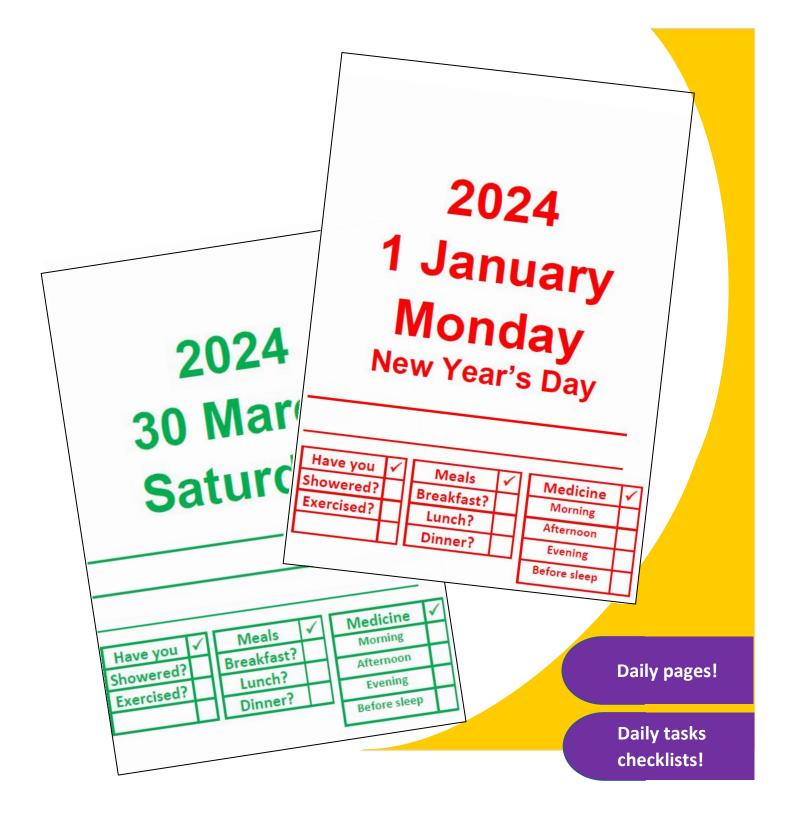

| Medicine     | $\checkmark$ |
|--------------|--------------|
| Morning      |              |
| Afternoon    |              |
| Evening      |              |
| Before sleep |              |