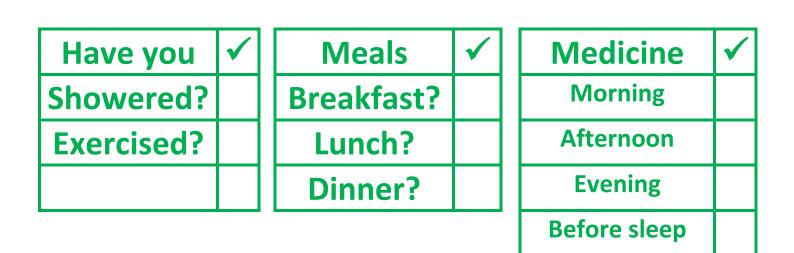

| Medicine     | $\checkmark$ |
|--------------|--------------|
| Morning      |              |
| Afternoon    |              |
| Evening      |              |
| Before sleep |              |