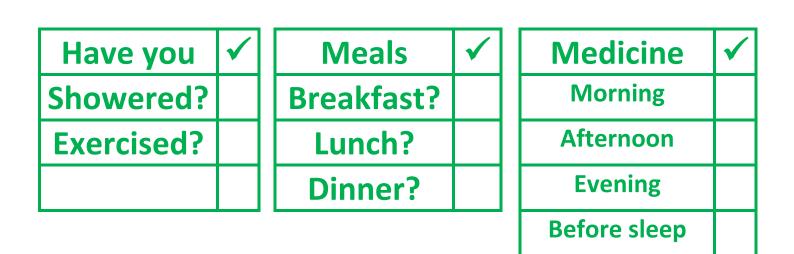

| Medicine     | $\checkmark$ |
|--------------|--------------|
| Morning      |              |
| Afternoon    |              |
| Evening      |              |
| Before sleep |              |