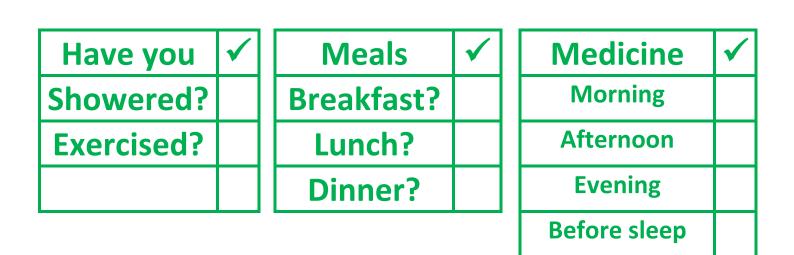

| Medicine     | $\checkmark$ |
|--------------|--------------|
| Morning      |              |
| Afternoon    |              |
| Evening      |              |
| Before sleep |              |