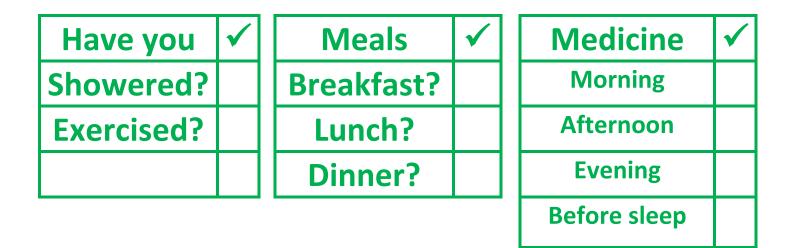

| Medicine     | $\checkmark$ |
|--------------|--------------|
| Morning      |              |
| Afternoon    |              |
| Evening      |              |
| Before sleep |              |