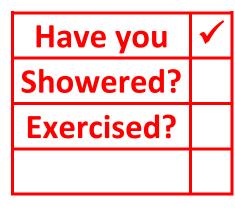

day



# 2024 19 May Sunday



# 2024 20 May Nonday



# 2024 21 May Tuesday



# 2024 22 May Wesak Day



# 2024 23 May Thursday



# 2024 24 May Friday



# 2024 25 May Saturday



## 2024 26 May Sunday



# 2024 27 May Nonday



# 2024 28 May Tuesday



## 2024 29 May Wednesday



# 2024 30 May Thursday



# 2024 31 May Friday



## 2024 1 June Saturday



# 2024 2 June Sunday



# 2024 3 June Monday



# 2024 4 June Tuesday



#### 2024 5 June Wednesday



# 2024 6 June Thursday



## 2024 7 June Friday



## 2024 8 June Saturday



# 2024 9 June Sunday







# 2024 10 June Nonday



# 2024 11 June Tuesday



# 2024 12 June Wednesday



# 2024 13 June Thursday



## 2024 14 June Friday



# 2024 15 June Saturday



# 2024 16 June Sunday







#### 2024 17 June Monday Hari Raya Haji



| Meals      | $\checkmark$ |
|------------|--------------|
| Breakfast? |              |
| Lunch?     |              |
| Dinner?    |              |
|            |              |

| Medicine     | $\checkmark$ |
|--------------|--------------|
| Morning      |              |
| Afternoon    |              |
| Evening      |              |
| Before sleep |              |

# 2024 18 June Tuesday



## 2024 19 June Wednesday



# 2024 20 June Thursday



# 2024 21 June Friday



# 2024 22 June Saturday



# 2024 23 June Sunday







# 2024 24 June Monday



# 2024 25 June Tuesday



# 2024 26 June Wednesday



# 2024 27 June Thursday



# 2024 28 June Friday



# 2024 29 June Saturday



# 2024 30 June Sunday