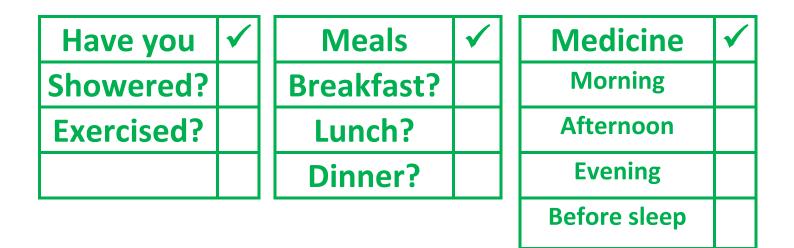

| Medicine     | $\checkmark$ |
|--------------|--------------|
| Morning      |              |
| Afternoon    |              |
| Evening      |              |
| Before sleep |              |