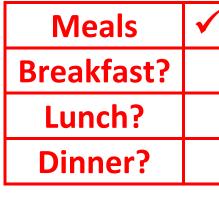

#### 2024 17 June Monday Hari Raya Haji

| Meals      | $\checkmark$ |
|------------|--------------|
| Breakfast? |              |
| Lunch?     |              |
| Dinner?    |              |
|            |              |