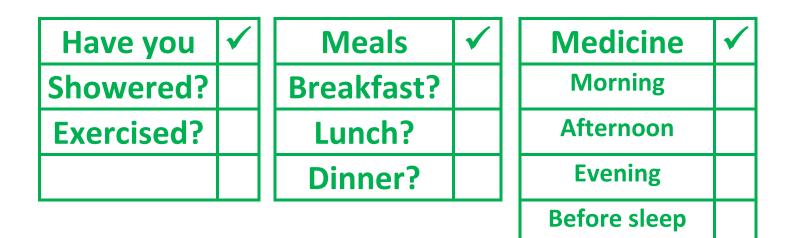

| Medicine     | $\checkmark$ |
|--------------|--------------|
| Morning      |              |
| Afternoon    |              |
| Evening      |              |
| Before sleep |              |