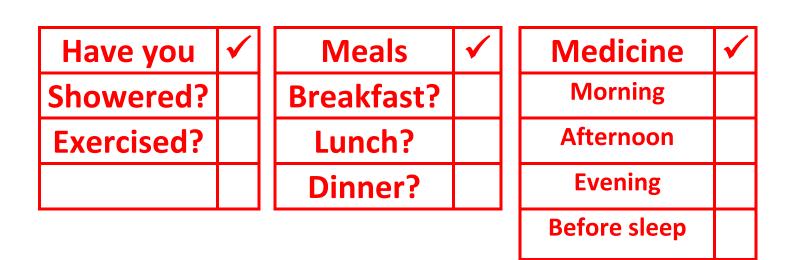

| Medicine     | $\checkmark$ |
|--------------|--------------|
| Morning      |              |
| Afternoon    |              |
| Evening      |              |
| Before sleep |              |