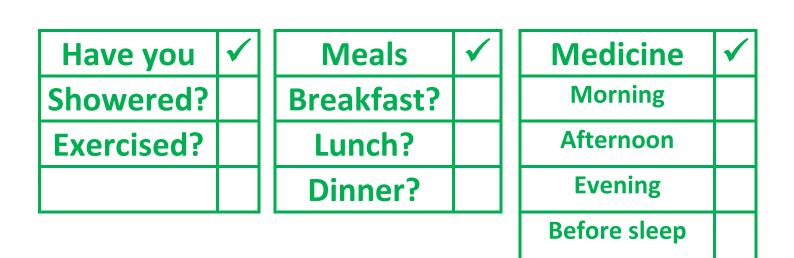

| Medicine     | $\checkmark$ |
|--------------|--------------|
| Morning      |              |
| Afternoon    |              |
| Evening      |              |
| Before sleep |              |