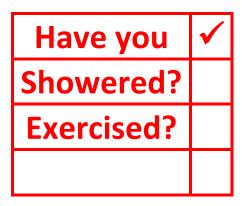

turday



# 2024 9 June Sunday







# 2024 10 June Nonday



# 2024 11 June Tuesday



# 2024 12 June Wednesday



# 2024 13 June Thursday



## 2024 14 June Friday



# 2024 15 June Saturday



# 2024 16 June Sunday







#### 2024 17 June Monday Hari Raya Haji



| Meals      | $\checkmark$ |
|------------|--------------|
| Breakfast? |              |
| Lunch?     |              |
| Dinner?    |              |
|            |              |

| Medicine     | $\checkmark$ |
|--------------|--------------|
| Morning      |              |
| Afternoon    |              |
| Evening      |              |
| Before sleep |              |

# 2024 18 June Tuesday



## 2024 19 June Wednesday



# 2024 20 June Thursday



# 2024 21 June Friday



# 2024 22 June Saturday



# 2024 23 June Sunday







# 2024 24 June Monday



# 2024 25 June Tuesday



# 2024 26 June Wednesday



# 2024 27 June Thursday



# 2024 28 June Friday



# 2024 29 June Saturday



# 2024 30 June Sunday