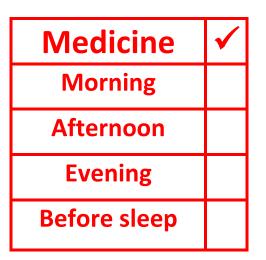

| Medicine     | $\checkmark$ |
|--------------|--------------|
| Morning      |              |
| Afternoon    |              |
| Evening      |              |
| Before sleep |              |