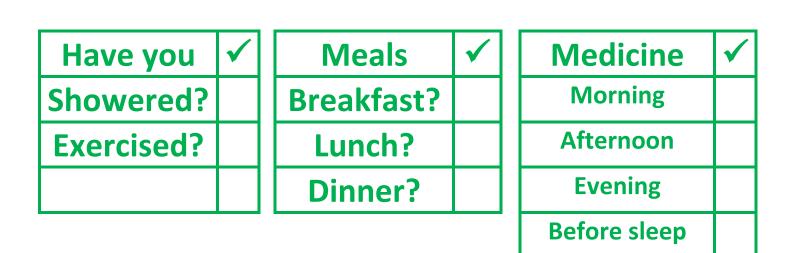

| Medicine     | $\checkmark$ |
|--------------|--------------|
| Morning      |              |
| Afternoon    |              |
| Evening      |              |
| Before sleep |              |